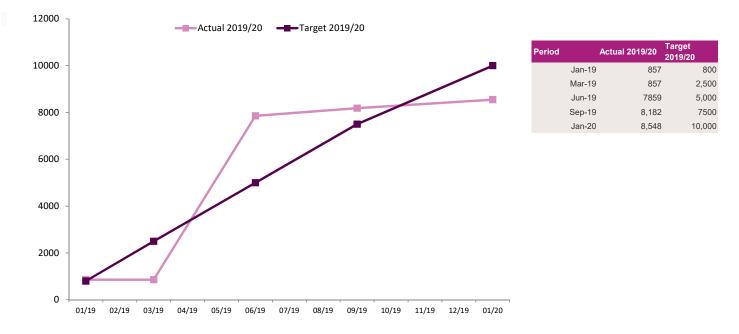

| 63.1      |
|        | 30/09/2020 | 63                     | 63        |
|        | 31/10/2020 | 62.3                   | 62.9      |
|        | 30/11/2020 | 62.3                   | 62.7      |
|        | 31/12/2020 | 62.5                   | 62.5      |

| Indicator number                                   | NA                      |
|----------------------------------------------------|-------------------------|
| Outcomes Framework                                 | NA                      |
| Indicator full name                                | No. of Dementia Friends |
| <u>Back to Priority 6</u><br>Back to HWB Dashboard |                         |

Data Source Locally Recorded



No. of people who have completed a 45 minute training session and agreed to be a dementia friend



| Indicator number      | 91720.00                                                                                                                                                                                                                                                           |        |      |         |        |   |
|-----------------------|--------------------------------------------------------------------------------------------------------------------------------------------------------------------------------------------------------------------------------------------------------------------|--------|------|---------|--------|---|
| Outcomes Framework    | Public Health Outcomes Framework