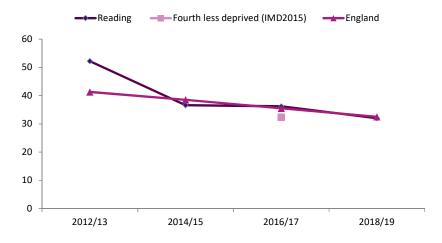

| <b>PRIORITY 1: Suppo</b>                                     | orting people to make he               | ealthy lifestyle                                        | choices              |                                 |                            |                            |        |             |           |                    |                                          |
|--------------------------------------------------------------|----------------------------------------|---------------------------------------------------------|----------------------|---------------------------------|----------------------------|----------------------------|--------|-------------|-----------|--------------------|------------------------------------------|
| Indicator Title                                              | Framework                              | Source                                                  | Frequency<br>updated | Good<br>performance<br>low/high |                            | Most recent<br>performance | Target | Met/Not Met | DOT       | England<br>Average | 2015<br>Deprivation<br>Decile<br>Average |
| % adults overweight or obese                                 | Public Health Outcomes Framework       | Active Lives Survey                                     | Annual               | Low                             | 2018-19                    | 58.6                       | 63.4   | Met         | Worse     | 62.3               | Not available                            |
| % of adults physically active                                | Public Health Outcomes Framework       | Active Lives Survey<br>National Child                   | Annual               | High                            | 2018-19                    | 63.9                       | 64     | Not Met     | Worse     | 67.2               | Not available                            |
| <u>% 4-5 year olds classified as</u><br>overweight/obese     | Public Health Outcomes Framework       | Measurement Programme                                   | Annual               | Low                             | 2019-20                    | 21.7                       | 22.0   | Met         | No change | 23.0               | Not available                            |
| <u>% 10-11 year olds classified as</u><br>overweight/obese   | Public Health Outcomes Framework       | National Child<br>Measurement Programme                 | Annual               | Low                             | 2019-20                    | 36.4                       | 36     | Not Met     | No change | 35.2               | Not available                            |
| <u>Smoking status at the time of</u><br><u>delivery</u>      | Public Health Outcomes Framework       | Smoking Status At Time<br>of Delivery (SSATOD)<br>HSCIC | Annual               | Low                             | 2019-20                    | 5.8                        | 8.0    | Met         | No change | 10.4               | 11.2                                     |
| Smoking prevalence - all adults<br>current smokers           | - Public Health Outcomes Framework     | Annual Population Survey                                | Annual               | Low                             | 2019                       | 13.9                       | 14.8   | Met         | No change | 13.9               | Not available                            |
| Age 15 smoking prevalence<br>placeholder                     | Public Health Outcomes Framework       |                                                         |                      |                                 |                            |                            |        |             |           |                    |                                          |
| Smoking prevalance - routine<br>and manual - current smokers |                                        | Annual Population Survey                                |                      | Low                             | 2019                       | 29.3                       | 28.9   | Not Met     | No change | 23.2               | Not available                            |
| People invited for an NHS<br>Healthcheck                     | NHS Healthcheck - Fingertips dashboard | https://fingertips.phe.org                              | Quarterly            | High                            | 2016/17 Q1 -<br>2020/21 Q2 | 33.1%                      | 90%    | Not Met     | Worse     | 69.6%              | 70.7%                                    |
| People taking up an NHS<br>Healthcheck                       | NHS Healthcheck - Fingertips dashboard | https://fingertips.phe.org                              | Quarterly            | High                            | 2016/17 Q1 -<br>2020/21 Q2 | 55%                        | 50%    | Met         | No change | 46.7%              | 45.6%                                    |
| People receiving an NHS<br>Healthcheck                       | NHS Healthcheck - Fingertips dashboard | https://fingertips.phe.org                              | Quarterly            | High                            | 2016/17 Q1 -<br>2020/21 Q2 | 22%                        | 43%    | Not Met     | Worse     | 32.5%              | 32.5%                                    |