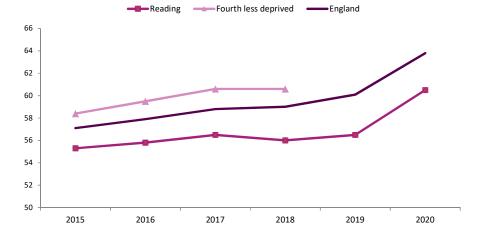

| 93014                                                                                                                                                                                                                           |                                                                                                                                                                                                                                                                                                                                                                                                                                                                                                                                                                                       |                                                                                                                                                                                                                                                                                                                                                                                                                                                                                                                                                                                                                                                                                                                                    |                                                                                                                                                                                                                                                                                                                                                                                                                                                                                                                                                                                                                                                           |                                                                                                                                                                                                                                                                                                                                                                                                                           |
|---------------------------------------------------------------------------------------------------------------------------------------------------------------------------------------------------------------------------------|---------------------------------------------------------------------------------------------------------------------------------------------------------------------------------------------------------------------------------------------------------------------------------------------------------------------------------------------------------------------------------------------------------------------------------------------------------------------------------------------------------------------------------------------------------------------------------------|------------------------------------------------------------------------------------------------------------------------------------------------------------------------------------------------------------------------------------------------------------------------------------------------------------------------------------------------------------------------------------------------------------------------------------------------------------------------------------------------------------------------------------------------------------------------------------------------------------------------------------------------------------------------------------------------------------------------------------|-----------------------------------------------------------------------------------------------------------------------------------------------------------------------------------------------------------------------------------------------------------------------------------------------------------------------------------------------------------------------------------------------------------------------------------------------------------------------------------------------------------------------------------------------------------------------------------------------------------------------------------------------------------|---------------------------------------------------------------------------------------------------------------------------------------------------------------------------------------------------------------------------------------------------------------------------------------------------------------------------------------------------------------------------------------------------------------------------|
| Public Health Outcomes Framework                                                                                                                                                                                                | _                                                                                                                                                                                                                                                                                                                                                                                                                                                                                                                                                                                     |                                                                                                                                                                                                                                                                                                                                                                                                                                                                                                                                                                                                                                                                                                                                    |                                                                                                                                                                                                                                                                                                                                                                                                                                                                                                                                                                                                                                                           |                                                                                                                                                                                                                                                                                                                                                                                                                           |
| % Physically Active Adults                                                                                                                                                                                                      | Period                                                                                                                                                                                                                                                                                                                                                                                                                                                                                                                                                                                | Reading                                                                                                                                                                                                                                                                                                                                                                                                                                                                                                                                                                                                                                                                                                                            | Fourth less<br>deprived<br>(IMD2015)                                                                                                                                                                                                                                                                                                                                                                                                                                                                                                                                                                                                                      | England                                                                                                                                                                                                                                                                                                                                                                                                                   |
|                                                                                                                                                                                                                                 | 2012                                                                                                                                                                                                                                                                                                                                                                                                                                                                                                                                                                                  | 59.7                                                                                                                                                                                                                                                                                                                                                                                                                                                                                                                                                                                                                                                                                                                               |                                                                                                                                                                                                                                                                                                                                                                                                                                                                                                                                                                                                                                                           | Ę                                                                                                                                                                                                                                                                                                                                                                                                                         |
|                                                                                                                                                                                                                                 | 2013                                                                                                                                                                                                                                                                                                                                                                                                                                                                                                                                                                                  | 56.6                                                                                                                                                                                                                                                                                                                                                                                                                                                                                                                                                                                                                                                                                                                               |                                                                                                                                                                                                                                                                                                                                                                                                                                                                                                                                                                                                                                                           | Ę                                                                                                                                                                                                                                                                                                                                                                                                                         |
|                                                                                                                                                                                                                                 | 2014                                                                                                                                                                                                                                                                                                                                                                                                                                                                                                                                                                                  | 54.7                                                                                                                                                                                                                                                                                                                                                                                                                                                                                                                                                                                                                                                                                                                               |                                                                                                                                                                                                                                                                                                                                                                                                                                                                                                                                                                                                                                                           | ł                                                                                                                                                                                                                                                                                                                                                                                                                         |
|                                                                                                                                                                                                                                 |                                                                                                                                                                                                                                                                                                                                                                                                                                                                                                                                                                                       |                                                                                                                                                                                                                                                                                                                                                                                                                                                                                                                                                                                                                                                                                                                                    |                                                                                                                                                                                                                                                                                                                                                                                                                                                                                                                                                                                                                                                           | Ę                                                                                                                                                                                                                                                                                                                                                                                                                         |
|                                                                                                                                                                                                                                 |                                                                                                                                                                                                                                                                                                                                                                                                                                                                                                                                                                                       |                                                                                                                                                                                                                                                                                                                                                                                                                                                                                                                                                                                                                                                                                                                                    |                                                                                                                                                                                                                                                                                                                                                                                                                                                                                                                                                                                                                                                           | 66                                                                                                                                                                                                                                                                                                                                                                                                                        |
| * Note change in methodology in 2015-16                                                                                                                                                                                         | 2016-17                                                                                                                                                                                                                                                                                                                                                                                                                                                                                                                                                                               | 68.7                                                                                                                                                                                                                                                                                                                                                                                                                                                                                                                                                                                                                                                                                                                               | 67.2                                                                                                                                                                                                                                                                                                                                                                                                                                                                                                                                                                                                                                                      | 6                                                                                                                                                                                                                                                                                                                                                                                                                         |
| Weighted number of respondents aged 19 and older with valid responses to questions on physical activity                                                                                                                         | 2017-18                                                                                                                                                                                                                                                                                                                                                                                                                                                                                                                                                                               | 68.8                                                                                                                                                                                                                                                                                                                                                                                                                                                                                                                                                                                                                                                                                                                               | 67                                                                                                                                                                                                                                                                                                                                                                                                                                                                                                                                                                                                                                                        | 66                                                                                                                                                                                                                                                                                                                                                                                                                        |
| Weighted number of respondents aged 19 and over, with valid responses to questions<br>on physical activity, doing at least 150 MIE minutes physical activity per week in bout<br>of 10 minutes or more in the previous 28 days. | 2018-19                                                                                                                                                                                                                                                                                                                                                                                                                                                                                                                                                                               | 63.9                                                                                                                                                                                                                                                                                                                                                                                                                                                                                                                                                                                                                                                                                                                               | I                                                                                                                                                                                                                                                                                                                                                                                                                                                                                                                                                                                                                                                         | 67                                                                                                                                                                                                                                                                                                                                                                                                                        |
| Fourth less deprived (IMD2015) England                                                                                                                                                                                          |                                                                                                                                                                                                                                                                                                                                                                                                                                                                                                                                                                                       |                                                                                                                                                                                                                                                                                                                                                                                                                                                                                                                                                                                                                                                                                                                                    |                                                                                                                                                                                                                                                                                                                                                                                                                                                                                                                                                                                                                                                           |                                                                                                                                                                                                                                                                                                                                                                                                                           |
|                                                                                                                                                                                                                                 | Public Health Outcomes Framework         % Physically Active Adults         Until 2015 - Active People Survey, Sport England         2015-16 onwards - Active Lives, Sport England         * Note change in methodology in 2015-16         Weighted number of respondents aged 19 and older with valid responses to questions on physical activity         Weighted number of respondents aged 19 and over, with valid responses to questions on physical activity, doing at least 150 MIE minutes physical activity per week in bouts of 10 minutes or more in the previous 28 days. | Public Health Outcomes Framework       Period         % Physically Active Adults       Period         2012       2013         2014       2014         Until 2015 - Active People Survey, Sport England       2015         2015-16 onwards - Active Lives, Sport England       2015-16         * Note change in methodology in 2015-16       2016-17         Weighted number of respondents aged 19 and older with valid responses to questions on physical activity       2017-18         Weighted number of respondents aged 19 and over, with valid responses to questions on physical activity, doing at least 150 MIE minutes physical activity per week in bouts of 10 minutes or more in the previous 28 days.       2018-19 | Public Health Outcomes Framework% Physically Active AdultsPeriodReading201259.7201356.6201454.72015 - Active People Survey, Sport England20152015-16 onwards - Active Lives, Sport England20152015-16 onwards - Active Lives, Sport England2015-16** Note change in methodology in 2015-162016-17Weighted number of respondents aged 19 and older with valid responses to questions<br>on physical activity2017-18Weighted number of respondents aged 19 and over, with valid responses to questions<br>on physical activity, doing at least 150 MIE minutes physical activity per week in bouts<br>of 10 minutes or more in the previous 28 days.2018-19 | Public Health Outcomes Framework% Physically Active AdultsPeriodReadingFourthless<br>deprived<br>(ND2015)201259.7201356.6201454.7201350.6201454.7201559.358.52015-16 onwards - Active Lives, Sport England<br>2015-16 onwards - Active Lives, Sport England201559.358.52015-16 onwards - Active Lives, Sport England2016-1768.767.2Weighted number of respondents aged 19 and older with valid responses to questions<br> |