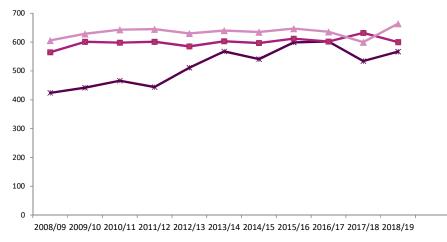

| <b>PRIORITY 1: Suppo</b>                                     | orting people to make he               | ealthy lifestyle                                        | choices              |                                 |                            |                            |        |             |           |                    |                                          |
|--------------------------------------------------------------|----------------------------------------|---------------------------------------------------------|----------------------|---------------------------------|----------------------------|----------------------------|--------|-------------|-----------|--------------------|------------------------------------------|
| Indicator Title                                              | Framework                              | Source                                                  | Frequency<br>updated | Good<br>performance<br>low/high |                            | Most recent<br>performance | Target | Met/Not Met | DOT       | England<br>Average | 2015<br>Deprivation<br>Decile<br>Average |
| % adults overweight or obese                                 | Public Health Outcomes Framework       | Active Lives Survey                                     | Annual               | Low                             | 2018-19                    | 58.6                       | 63.4   | Met         | Worse     | 62.3               | Not available                            |
| % of adults physically active                                | Public Health Outcomes Framework       | Active Lives Survey<br>National Child                   | Annual               | High                            | 2018-19                    | 63.9                       | 64     | Not Met     | Worse     | 67.2               | Not available                            |
| <u>% 4-5 year olds classified as</u><br>overweight/obese     | Public Health Outcomes Framework       | Measurement Programme                                   | Annual               | Low                             | 2019-20                    | 21.7                       | 22.0   | Met         | No change | 23.0               | Not available                            |
| <u>% 10-11 year olds classified as</u><br>overweight/obese   | Public Health Outcomes Framework       | National Child<br>Measurement Programme                 | Annual               | Low                             | 2019-20                    | 36.4                       | 36     | Not Met     | No change | 35.2               | Not available                            |
| <u>Smoking status at the time of</u><br><u>delivery</u>      | Public Health Outcomes Framework       | Smoking Status At Time<br>of Delivery (SSATOD)<br>HSCIC | Annual               | Low                             | 2019-20                    | 5.8                        | 8.0    | Met         | No change | 10.4               | 11.2                                     |
| Smoking prevalence - all adults<br>current smokers           | - Public Health Outcomes Framework     | Annual Population Survey                                | Annual               | Low                             | 2019                       | 13.9                       | 14.8   | Met         | No change | 13.9               | Not available                            |
| Age 15 smoking prevalence<br>placeholder                     | Public Health Outcomes Framework       |                                                         |                      |                                 |                            |                            |        |             |           |                    |                                          |
| Smoking prevalance - routine<br>and manual - current smokers |                                        | Annual Population Survey                                |                      | Low                             | 2019                       | 29.3                       | 28.9   | Not Met     | No change | 23.2               | Not available                            |
| People invited for an NHS<br>Healthcheck                     | NHS Healthcheck - Fingertips dashboard | https://fingertips.phe.org                              | Quarterly            | High                            | 2016/17 Q1 -<br>2020/21 Q2 | 33.1%                      | 90%    | Not Met     | Worse     | 69.6%              | 70.7%                                    |
| People taking up an NHS<br>Healthcheck                       | NHS Healthcheck - Fingertips dashboard | https://fingertips.phe.org                              | Quarterly            | High                            | 2016/17 Q1 -<br>2020/21 Q2 | 55%                        | 50%    | Met         | No change | 46.7%              | 45.6%                                    |
| People receiving an NHS<br>Healthcheck                       | NHS Healthcheck - Fingertips dashboard | https://fingertips.phe.org                              | Quarterly            | High                            | 2016/17 Q1 -<br>2020/21 Q2 | 22%                        | 43%    | Not Met     | Worse     | 32.5%              | 32.5%                                    |