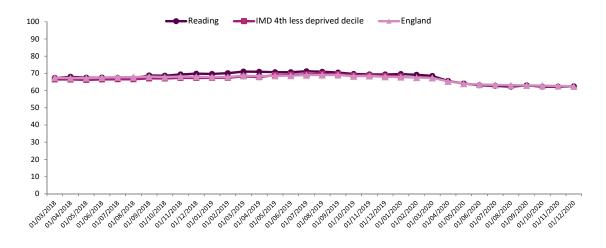

| Indicator number      | 93088                                                                                                                                                                                                                                                                                                                                   |         |         |                                      |         |
|-----------------------|-----------------------------------------------------------------------------------------------------------------------------------------------------------------------------------------------------------------------------------------------------------------------------------------------------------------------------------------|---------|---------|--------------------------------------|---------|
| Outcomes Framework    | Public Health Outcomes Framework                                                                                                                                                                                                                                                                                                        |         |         |                                      |         |
| ndicator full name    | Excess weight in adults                                                                                                                                                                                                                                                                                                                 | Period  | Reading | Fourth less<br>deprived<br>(IMD2015) | England |
| Back to Priority 1    |                                                                                                                                                                                                                                                                                                                                         | 2012-14 | 61      | 1                                    | 64      |
| Back to HWB Dashboard |                                                                                                                                                                                                                                                                                                                                         | 2013-15 | 63.4    | 65.4                                 | 64      |
|                       |                                                                                                                                                                                                                                                                                                                                         | 2015-16 | 55.3    | 61.7                                 | 61      |
| Data source           | Active Lives Survey (previously Active People Survey) Sport England                                                                                                                                                                                                                                                                     | 2016-17 | 59.2    | 2 61.8                               | 6       |
|                       | * Note change in methodology in 2015-16                                                                                                                                                                                                                                                                                                 | 2017-18 | 55.7    | 63.5                                 |         |
|                       |                                                                                                                                                                                                                                                                                                                                         | 2018-19 | 58.6    | 3                                    | 62      |
| Numerator             | Number of adults with a BMI classified as overweight (including obese), calculate<br>from the adjusted height and weight variables. Active Lives Survey. Previously (b<br>2015-16) from Active People survey. Adults are defined as overweight (including<br>obese) if their body mass index (BMI) is greater than or equal to 25kg/m2. |         |         |                                      |         |
| ← Reading 68 66 -     | Fourth less deprived (IMD2015) — England                                                                                                                                                                                                                                                                                                |         |         |                                      |         |