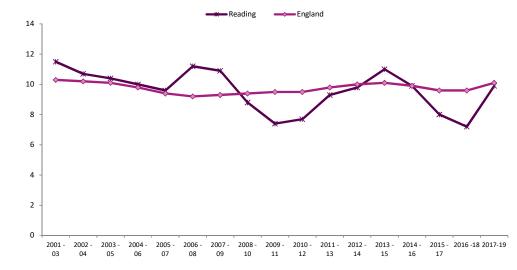

| <b>PRIORITY 1: Suppo</b>                                     | orting people to make he               | ealthy lifestyle                                        | choices              |                                 |                            |                            |        |             |           |                    |                                          |
|--------------------------------------------------------------|----------------------------------------|---------------------------------------------------------|----------------------|---------------------------------|----------------------------|----------------------------|--------|-------------|-----------|--------------------|------------------------------------------|
| Indicator Title                                              | Framework                              | Source                                                  | Frequency<br>updated | Good<br>performance<br>low/high |                            | Most recent<br>performance | Target | Met/Not Met | DOT       | England<br>Average | 2015<br>Deprivation<br>Decile<br>Average |
| % adults overweight or obese                                 | Public Health Outcomes Framework       | Active Lives Survey                                     | Annual               | Low                             | 2018-19                    | 58.6                       | 63.4   | Met         | Worse     | 62.3               | Not available                            |
| % of adults physically active                                | Public Health Outcomes Framework       | Active Lives Survey<br>National Child                   | Annual               | High                            | 2018-19                    | 63.9                       | 64     | Not Met     | Worse     | 67.2               | Not available                            |
| <u>% 4-5 year olds classified as</u><br>overweight/obese     | Public Health Outcomes Framework       | Measurement Programme                                   | Annual               | Low                             | 2019-20                    | 21.7                       | 22.0   | Met         | No change | 23.0               | Not available                            |
| <u>% 10-11 year olds classified as</u><br>overweight/obese   | Public Health Outcomes Framework       | National Child<br>Measurement Programme                 | Annual               | Low                             | 2019-20                    | 36.4                       | 36     | Not Met     | No change | 35.2               | Not available                            |
| <u>Smoking status at the time of</u><br><u>delivery</u>      | Public Health Outcomes Framework       | Smoking Status At Time<br>of Delivery (SSATOD)<br>HSCIC | Annual               | Low                             | 2019-20                    | 5.8                        | 8.0    | Met         | No change | 10.4               | 11.2                                     |
| Smoking prevalence - all adults<br>current smokers           | - Public Health Outcomes Framework     | Annual Population Survey                                | Annual               | Low                             | 2019                       | 13.9                       | 14.8   | Met         | No change | 13.9               | Not available                            |
| Age 15 smoking prevalence<br>placeholder                     | Public Health Outcomes Framework       |                                                         |                      |                                 |                            |                            |        |             |           |                    |                                          |
| Smoking prevalance - routine<br>and manual - current smokers |                                        | Annual Population Survey                                |                      | Low                             | 2019                       | 29.3                       | 28.9   | Not Met     | No change | 23.2               | Not available                            |
| People invited for an NHS<br>Healthcheck                     | NHS Healthcheck - Fingertips dashboard | https://fingertips.phe.org                              | Quarterly            | High                            | 2016/17 Q1 -<br>2020/21 Q2 | 33.1%                      | 90%    | Not Met     | Worse     | 69.6%              | 70.7%                                    |
| People taking up an NHS<br>Healthcheck                       | NHS Healthcheck - Fingertips dashboard | https://fingertips.phe.org                              | Quarterly            | High                            | 2016/17 Q1 -<br>2020/21 Q2 | 55%                        | 50%    | Met         | No change | 46.7%              | 45.6%                                    |
| People receiving an NHS<br>Healthcheck                       | NHS Healthcheck - Fingertips dashboard | https://fingertips.phe.org                              | Quarterly            | High                            | 2016/17 Q1 -<br>2020/21 Q2 | 22%                        | 43%    | Not Met     | Worse     | 32.5%              | 32.5%                                    |