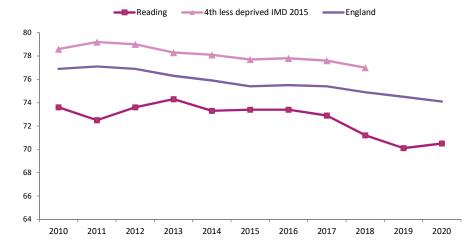

| Indicator number                                   | 20601                                                                                                                                                                                                                                                                                        |         |         |                                      |         |
|----------------------------------------------------|----------------------------------------------------------------------------------------------------------------------------------------------------------------------------------------------------------------------------------------------------------------------------------------------|---------|---------|--------------------------------------|---------|
| Outcomes Framework                                 | Public Health Outcomes Framework                                                                                                                                                                                                                                                             | _       |         |                                      |         |
| Indicator full name                                | Child excess weight in 4-5 year olds                                                                                                                                                                                                                                                         | Period  | Reading | Fourth less<br>deprived<br>(IMD2015) | England |
| Back to Priority 1                                 |                                                                                                                                                                                                                                                                                              | 2007/08 | 20.6    | 20.7                                 | 22.6    |
| Back to HWB Dashboard                              |                                                                                                                                                                                                                                                                                              | 2008/09 | 22.5    | 21.6                                 | 22.8    |
|                                                    |                                                                                                                                                                                                                                                                                              | 2009/10 | 25.7    | 22.8                                 | 23.1    |
|                                                    |                                                                                                                                                                                                                                                                                              | 2010/11 | 25.7    | 22.2                                 | 22.6    |
|                                                    |                                                                                                                                                                                                                                                                                              | 2011/12 | 24.1    | 22                                   | 22.6    |
|                                                    |                                                                                                                                                                                                                                                                                              | 2012/13 | 21.8    | 21.6                                 | 22.2    |
|                                                    |                                                                                                                                                                                                                                                                                              | 2013/14 | 23.3    | 21.4                                 | 22.5    |
| Data source                                        | National Child Measurement Programme                                                                                                                                                                                                                                                         | 2014/15 |         |                                      | 21.9    |
|                                                    |                                                                                                                                                                                                                                                                                              | 2015/16 |         |                                      | 22      |
|                                                    |                                                                                                                                                                                                                                                                                              | 2016/17 | 22.9    | 22.6                                 | 22.6    |
| Denominator                                        | Number of children in Reception (aged 4-5 years) measured in the National Child<br>Measurement Programme (NCMP) attending participating state maintained schools in<br>England.                                                                                                              | 2017/18 | 22.3    |                                      | 22.4    |
| Numerator                                          | Number of children in Reception (aged 4-5 years) classified as overweight or obese in<br>the academic year. Children are classified as overweight (including obese) if their BMI<br>is on or above the 85th centile of the British 1990 growth reference (UK90) according<br>to age and sex. | 2018/19 | 22.5    |                                      | 22.6    |
|                                                    | Fourth less deprived (IMD2015)<br>England                                                                                                                                                                                                                                                    | 2019/20 | 21.7    |                                      | 23      |
| 28<br>26<br>24<br>22<br>20<br>18<br>16<br>14<br>12 |                                                                                                                                                                                                                                                                                              |         |         |                                      |         |