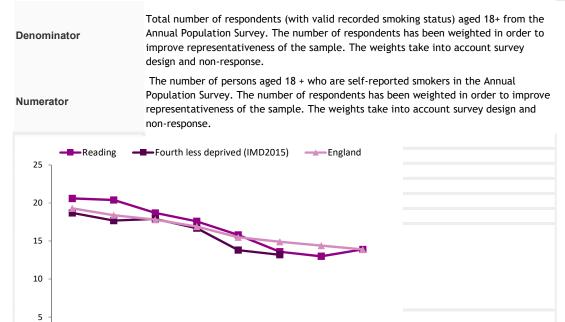

| <b>PRIORITY 1: Suppo</b>                                     | orting people to make he               | ealthy lifestyle                                        | choices              |                                 |                            |                            |        |             |           |                    |                                          |
|--------------------------------------------------------------|----------------------------------------|---------------------------------------------------------|----------------------|---------------------------------|----------------------------|----------------------------|--------|-------------|-----------|--------------------|------------------------------------------|
| Indicator Title                                              | Framework                              | Source                                                  | Frequency<br>updated | Good<br>performance<br>low/high |                            | Most recent<br>performance | Target | Met/Not Met | DOT       | England<br>Average | 2015<br>Deprivation<br>Decile<br>Average |
| % adults overweight or obese                                 | Public Health Outcomes Framework       | Active Lives Survey                                     | Annual               | Low                             | 2018-19                    | 58.6                       | 63.4   | Met         | Worse     | 62.3               | Not available                            |
| % of adults physically active                                | Public Health Outcomes Framework       | Active Lives Survey<br>National Child                   | Annual               | High                            | 2018-19                    | 63.9                       | 64     | Not Met     | Worse     | 67.2               | Not available                            |
| <u>% 4-5 year olds classified as</u><br>overweight/obese     | Public Health Outcomes Framework       | Measurement Programme                                   | Annual               | Low                             | 2019-20                    | 21.7                       | 22.0   | Met         | No change | 23.0               | Not available                            |
| <u>% 10-11 year olds classified as</u><br>overweight/obese   | Public Health Outcomes Framework       | National Child<br>Measurement Programme                 | Annual               | Low                             | 2019-20                    | 36.4                       | 36     | Not Met     | No change | 35.2               | Not available                            |
| <u>Smoking status at the time of</u><br><u>delivery</u>      | Public Health Outcomes Framework       | Smoking Status At Time<br>of Delivery (SSATOD)<br>HSCIC | Annual               | Low                             | 2019-20                    | 5.8                        | 8.0    | Met         | No change | 10.4               | 11.2                                     |
| Smoking prevalence - all adults<br>current smokers           | - Public Health Outcomes Framework     | Annual Population Survey                                | Annual               | Low                             | 2019                       | 13.9                       | 14.8   | Met         | No change | 13.9               | Not available                            |
| Age 15 smoking prevalence<br>placeholder                     | Public Health Outcomes Framework       |                                                         |                      |                                 |                            |                            |        |             |           |                    |                                          |
| Smoking prevalance - routine<br>and manual - current smokers |                                        | Annual Population Survey                                |                      | Low                             | 2019                       | 29.3                       | 28.9   | Not Met     | No change | 23.2               | Not available                            |
| People invited for an NHS<br>Healthcheck                     | NHS Healthcheck - Fingertips dashboard | https://fingertips.phe.org                              | Quarterly            | High                            | 2016/17 Q1 -<br>2020/21 Q2 | 33.1%                      | 90%    | Not Met     | Worse     | 69.6%              | 70.7%                                    |
| People taking up an NHS<br>Healthcheck                       | NHS Healthcheck - Fingertips dashboard | https://fingertips.phe.org                              | Quarterly            | High                            | 2016/17 Q1 -<br>2020/21 Q2 | 55%                        | 50%    | Met         | No change | 46.7%              | 45.6%                                    |
| People receiving an NHS<br>Healthcheck                       | NHS Healthcheck - Fingertips dashboard | https://fingertips.phe.org                              | Quarterly            | High                            | 2016/17 Q1 -<br>2020/21 Q2 | 22%                        | 43%    | Not Met     | Worse     | 32.5%              | 32.5%                                    |